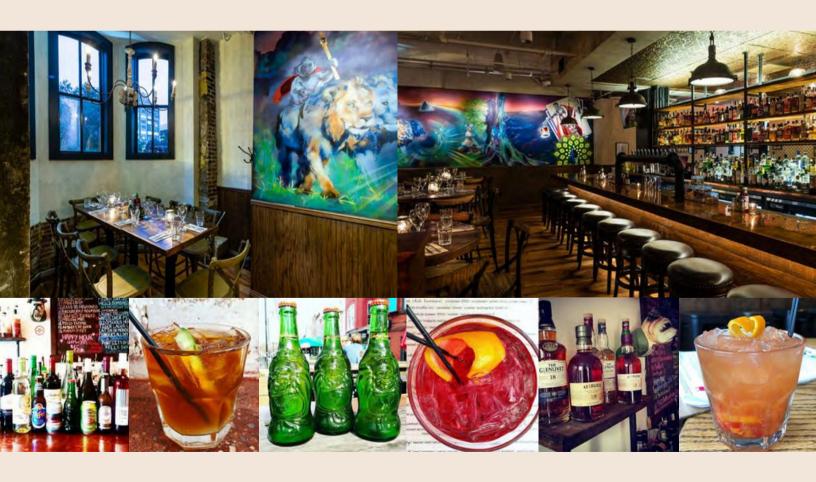

#### **OPTIONS**

| SPACE                       | CAPACITY                       |                                    |  | USAGE                                                      |
|-----------------------------|--------------------------------|------------------------------------|--|------------------------------------------------------------|
| FRONT BAR<br>FULL -or- HALF |                                | 50 <b>–8</b> 0 guests<br>LF: 25–40 |  | cocktail reception, happy hour at high top tables          |
| DINING ROOM                 | 25 <b>–3</b> 5 gues <b>t</b> s |                                    |  | seated dinner or reception                                 |
| SALON                       | 15-                            | 15 <b>–</b> 20 gues <b>t</b> s     |  | seated dinner or reception                                 |
| PATIO                       | 20.                            | 20 <b>–4</b> 5 gues <b>t</b> s     |  | large outdoor space<br>available only with<br>entire venue |
| ENTIRE VENUE                | 150-                           | -300 guests                        |  | full access for a truly unique and private experience      |

# SPECIAL EVENTS & CATERING TT'S PARTY TIME!

#### GROCERY

Foggy Bottom